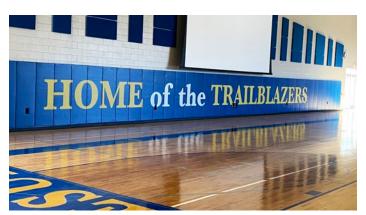

## Wall Graphics

Transform those dull cinder block hallways into full coverage graphics that can be used to inspire, commemorate or brand your facility.