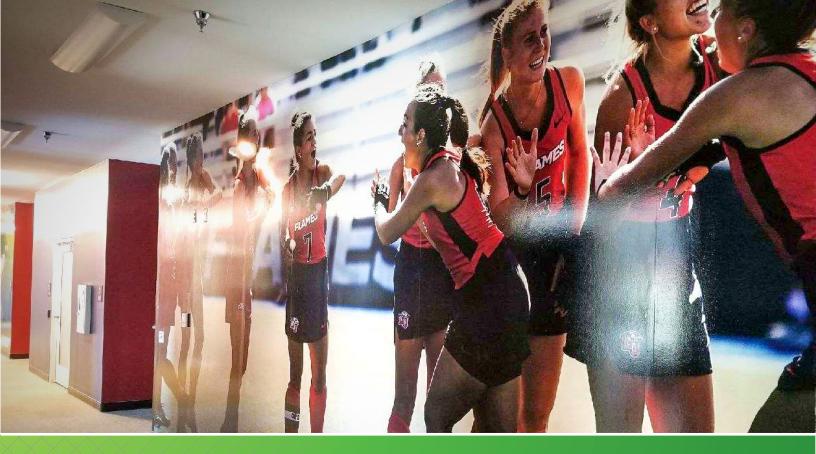

## Wall Graphics

Transform those dull cinder block hallways into full coverage graphics that can be used to inspire, commemorate or brand your facility.