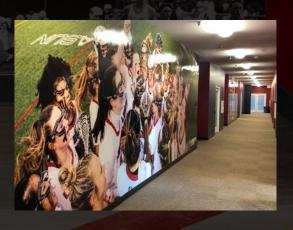

## Wall Graphics

Transform those dull cinder block hallways into full coverage graphics that can be used to inspire, commemorate or brand your facility.