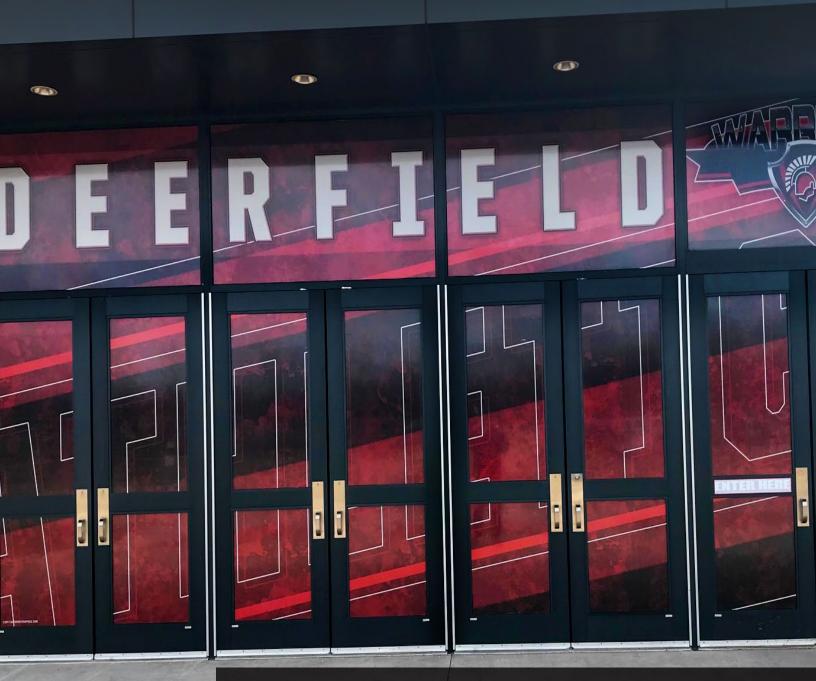

#### Window Graphics

Perforated window graphics display bold graphics on the exterior, while allowing light through on the inside. Or create more privacy with frosted semi-opaque vinyl graphics all branded in your teams colors.