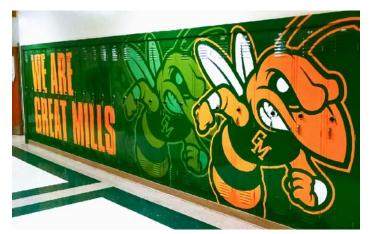

## Wall Graphics

Transform those dull cinder block hallways into full coverage graphics that can be used to inspire, commemorate or brand your facility.